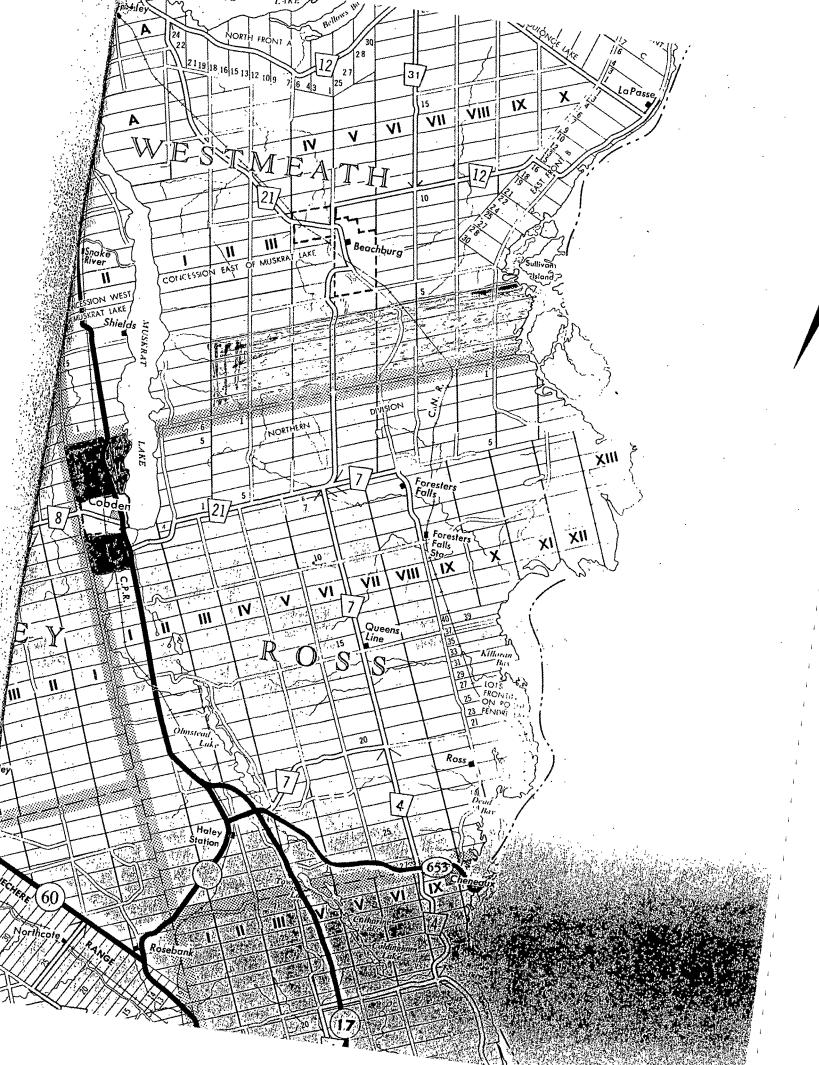

### DESIGNATED AREA:

ROSS TOWNSHIP first response in WESTMEATH TOWNSHIP shall include:

Lots 1 to 4 inclusive, Concession II to the Ottawa River (Area marked in GREEN on attached map)

WESTMEATH TOWNSHIP first response in ROSS TOWNSHIP shall include:

Lots 1 to 3, Concession I W.M.L. (West of Muskrat Lake) • Lots 6 to 7, Concession I W.M.L. (West of Muskrat Lake) (Area marked in RED on attached map)